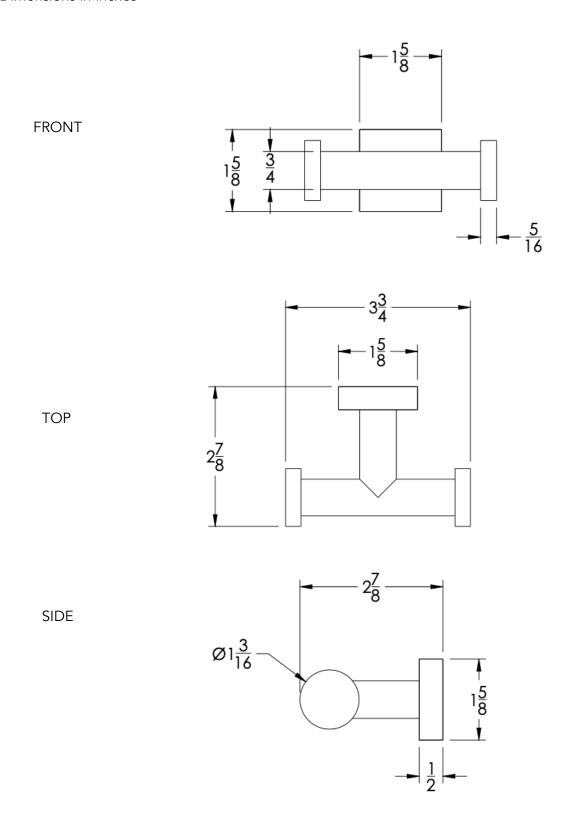

d Modern Bronze (-BME | BRZ) Brushed Black (-BRBLK)                                   |
|          | Oil Rubbed Bronze (-ORB) | Glossy White (-GWHT)        | Polished Black (-PBLK)                                        |
|          | Brushed Brass (-BBRS)    | Polished Rose Gold (-PRGD)  | Antique Nickel (-ANKL)                                        |
|          | Brushed Bronze (-BBRZ)   | Unlacquered Brass (-UBRS)   | Black Nickel (-NKBL)                                          |
|          | Antique Brass (-ABRS)    | Polished Nickel (-PNKL)     |                                                               |
|          |                          |                             |                                                               |

**Product** 



## Dimensions in inches



NOTE: Dimensions subject to change without notice.